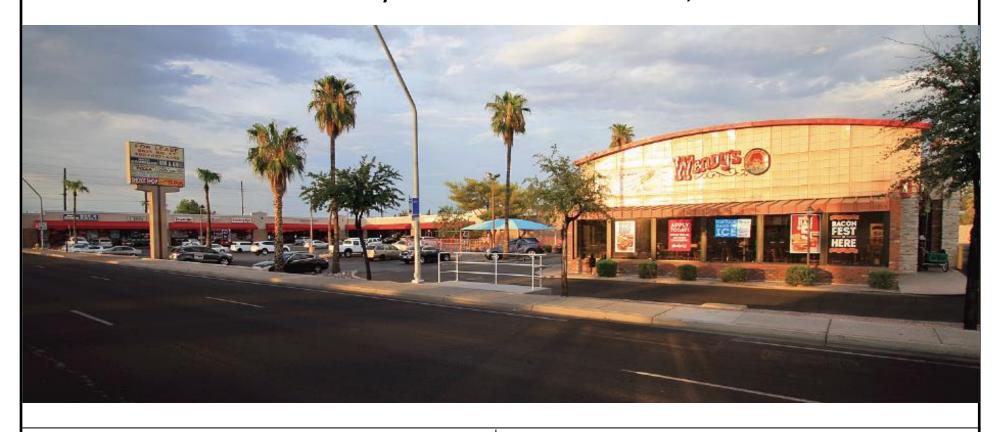

#### **COUNTRY NORTH PLAZA**

NEC Country Club Drive & Brown Road—Mesa, AZ

Rates: **Call for Rates & Prices** 

2,500 SF space with roll up door Available:

Location:

·Located on busy Country Club Drive catching all traffic headed northbound on State Highway 87

·Across from Mesa Country Club & Banner Corporate

**Center Mesa** 