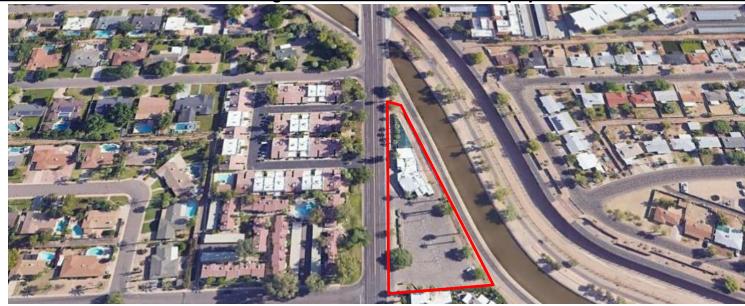

# Waterfront Freestanding Building in Central Corridor!

#### 8525 North Central Avenue—Frontage on Canal Waterfront & Murphy's Bridal Path on Central Ave!

- -Available for Build to Suit or Ground Lease
- -5,556 SF Building with Large Patio!
- -Central/Sunnyslope Corridor in Uptown Phx
- -Located Directly Against Canal Waterfront with Connectivity to Canal Biking/Walking Path

-Only Commercial Property on Murphy's Bridal Path (2.7 Mile Trail)