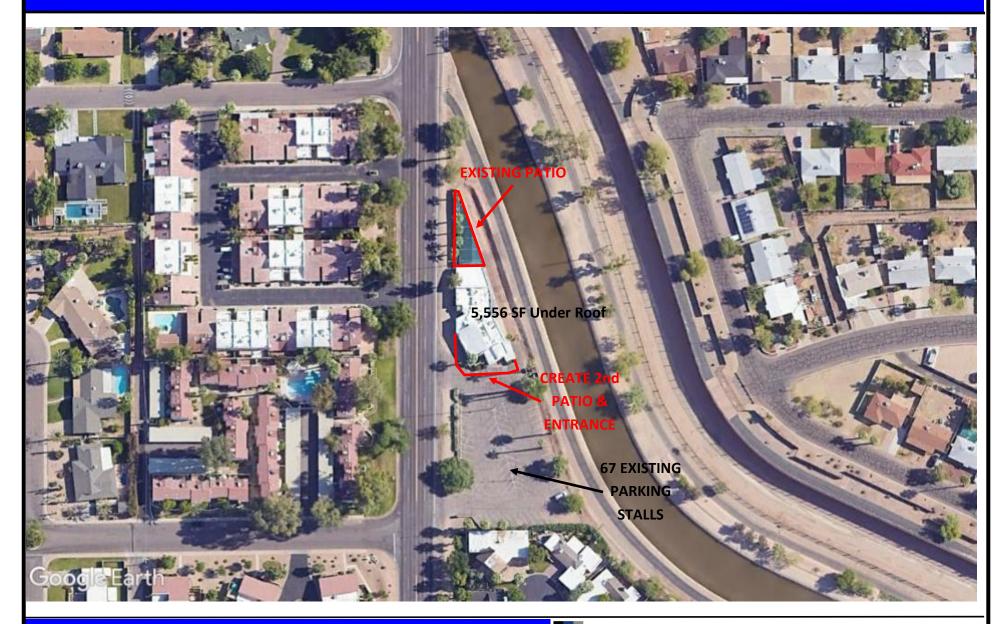

#### 8525 North Central Avenue—Frontage on Canal Waterfront & Murphy's Bridal Path on Central Ave!

- -Available for Build to Suit or Ground Lease
- -5,556 SF Building with Large Patio!
- -Central/Sunnyslope Corridor in Uptown Phx
- -Located Directly Against Canal Waterfront with Connectivity to Canal Biking/Walking Path

#### -Once in a Lifetime Redevelopment Opportunity!

# **Up Close Aerial**