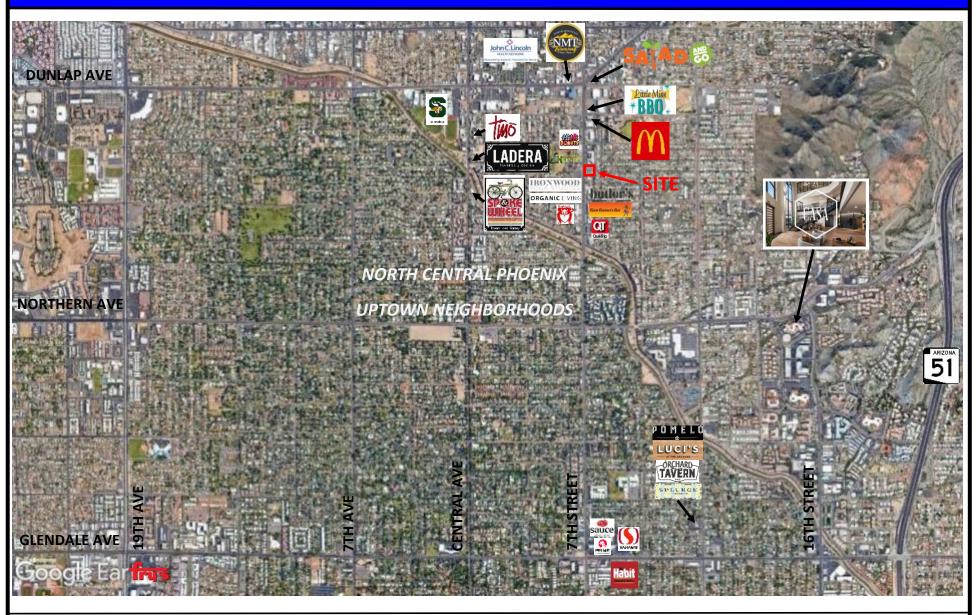

22 Mobile: 480-329-3887

E-mail: James@HinksonCo.com Email

Email: Chris@HinksonCo.com

The information contained herein has been obtained from sources believed reliable. While we do not doubt its accuracy, we have not verified it and make no guarantee, warranty, or representation to independently confirm its accuracy and completeness. Any projections, opinions, assumptions or estimates used are for example only, and do no represent the current or future performance of the property. The value of this transaction to you depends on tax and other factors which should be evaluated by your tax, financial and legal advisors. You and your advisors should conduct a careful, independent investigation of the property to determine to your satisfaction the suitability of the property for your needs.



Trade Area









## PROJECT DIRECTORY

ARCHITECT:
RKAA ARCHITECTS, INC.
2233 EAST THOMAS ROAD
PHOENIX, ARIZONA 85016
CONTACT: NEIL FEASER
PHONE: (602) 955-3900
FAX: (602) 955-0496
E-MAIL: nfeaser@rkaa.com

## SITE DATA

PARCEL NUMBER: 160-04-004D
EXISTING ZONING: C-2
USE PERMIT MAY BE REQUIRED:
SITE AREA: .465 ACRES (20,297.4 S.F.)

PROPOSED USE: TBD

FRONT OF HOUSE 1,140 S.F.
BACK OF HOUSE 1,512 S.F.
TOTAL BUILDING AREA: 2,652 S.F.













N 7TH & E ORCHID LN 8601 N 7TH ST PHOENIX, AZ 85020 DATE: 09-29-2021 (PRELIMINARY)







# PROJECT DIRECTORY

ARCHITECT:
RKAA ARCHITECTS, INC.
2233 EAST THOMAS ROAD
PHOENIX, ARIZONA 85016
CONTACT: NEIL FEASER
PHONE: (602) 955-3900
FAX: (602) 955-0496
E-MAIL: nfeaser@rkaa.com

#### SITE DATA

PARCEL NUMBER: 160-04-004D EXISTING ZONING: C-2 USE