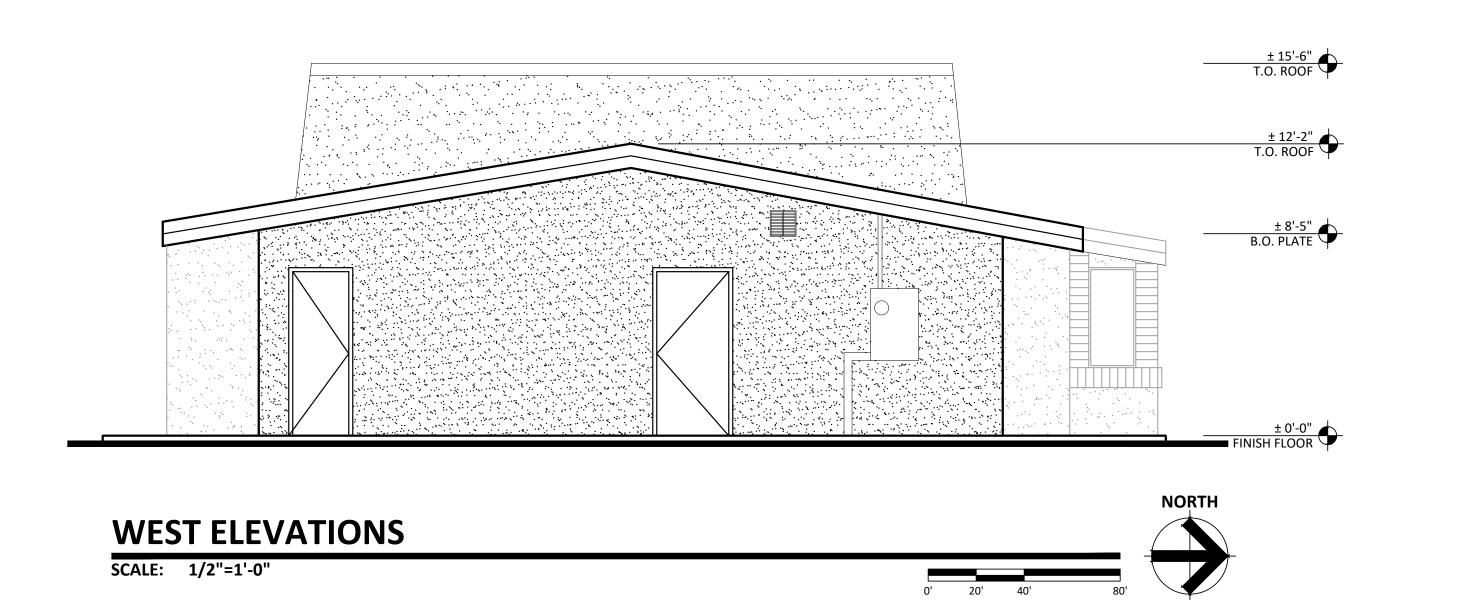

## SITE DATA

PARCEL NUMBER: 160-04-004D
EXISTING ZONING: C-2
USE PERMIT MAY BE REQUIRED:
SITE AREA: .465 ACRES (20,297.4 S.F.)

PROPOSED USE: TBD

FRONT OF HOUSE 1,140 S.F.
BACK OF HOUSE 1,512 S.F.
TOTAL BUILDING AREA: 2,652 S.F.

#### SITE DATA

PARCEL NUMBER: 160-04-004D EXISTING ZONING: C-2 USE PERMIT MAY BE REQUIRED: SITE AREA: .465 ACRES (20,297.4 S.F.)

PROPOSED USE: TBD

FRONT OF HOUSE 1,107 S.F.
BACK OF HOUSE 1,559 S.F.
TOTAL BUILDING AREA: 2,666 S.F.

**SITE DATA** PARCEL NUMBER: EXISTING ZONING: 160-04-004D C-2 USE PERMIT MAY BE REQUIRED: SITE AREA: .465 ACRES (20,297.4 S.F.) TBD PROPOSED USE: 1,140 S.F. 1,512 S.F. 2,652 S.F. FRONT OF HOUSE BACK OF HOUSE