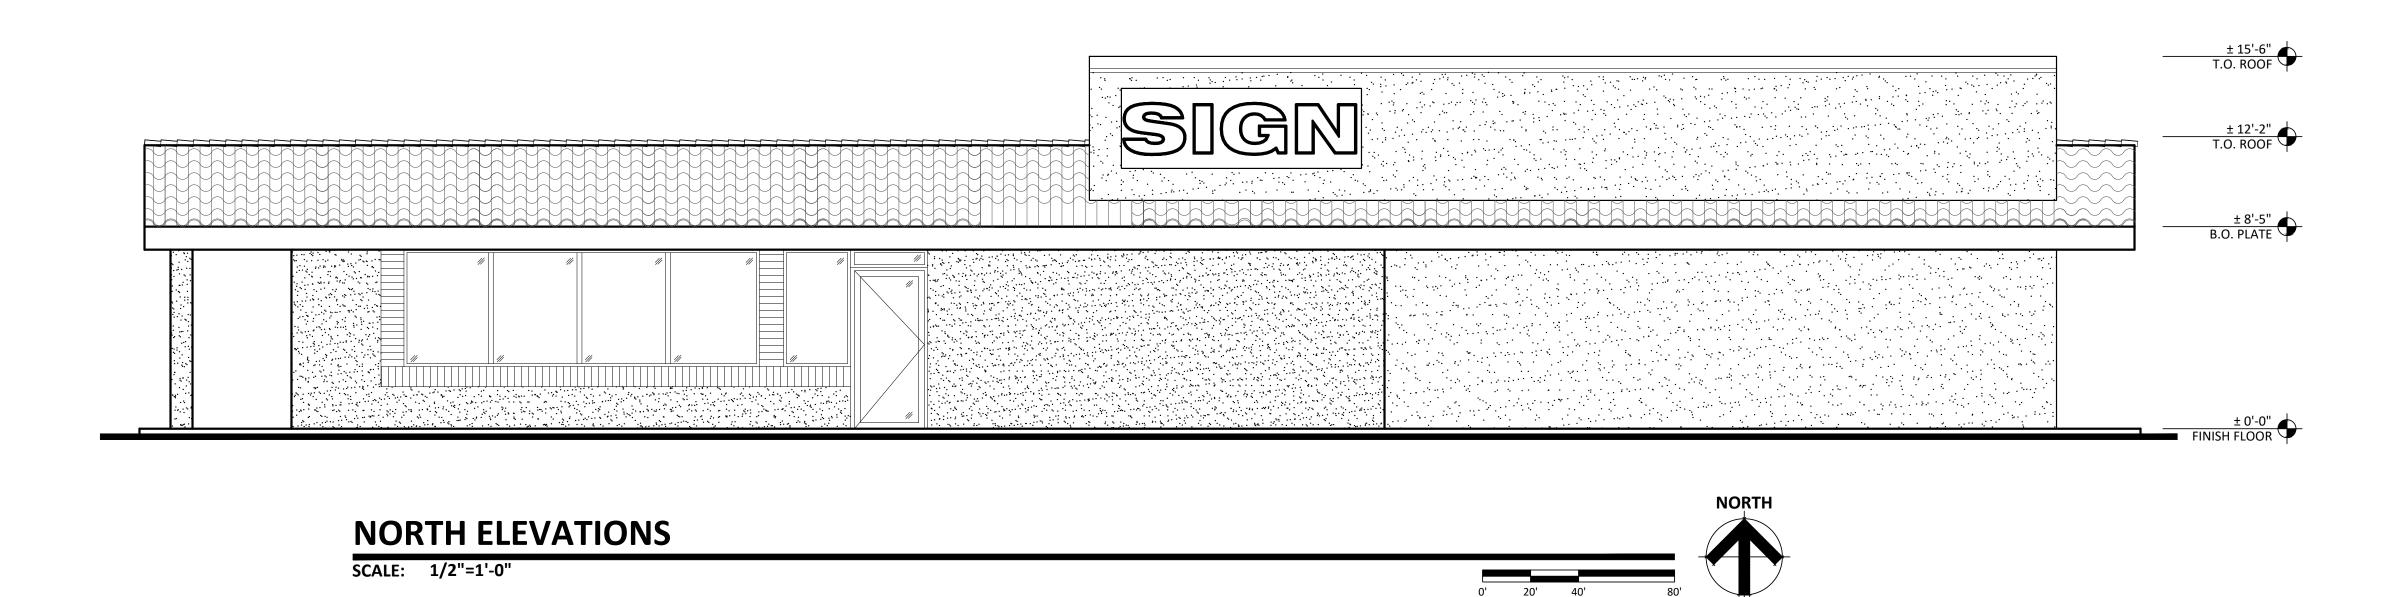

N 7TH & E ORCHID LN 8601 N 7TH ST PHOENIX, AZ 85020 DATE: 09-29-2021 (PRELIMINARY)

#### SITE DATA

PARCEL NUMBER: 160-04-004D EXISTING ZONING: C-2 USE PERMIT MAY BE REQUIRED: SITE AREA: .465 ACRES (20,297.4 S.F.)

PROPOSED USE: TBD

FRONT OF HOUSE 1,107 S.F.
BACK OF HOUSE 1,559 S.F.
TOTAL BUILDING AREA: 2,666 S.F.