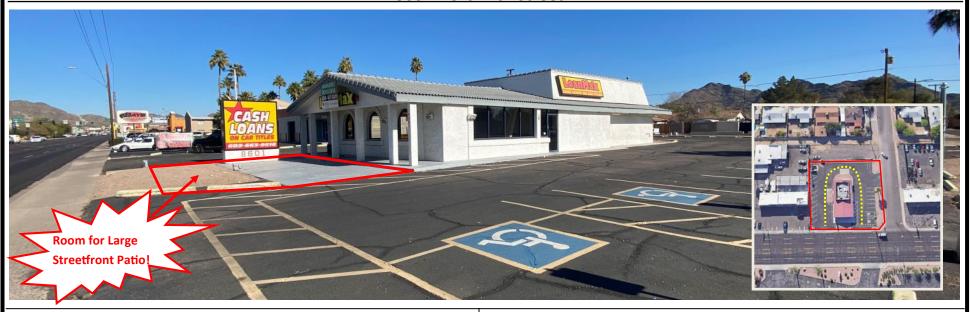

# Freestanding Drive Thru Building in 7th St Corridor!

8601 North 7th Street

- -Available for Build to Suit or Ground Lease
- -2,667 SF Freestanding Drive Thru Building!
- -7th Street/Sunnyslope Corridor in Uptown Phx
- -Densely populated trade area—121,000 in 3 Miles
- -Large Monument sign on 7th Street and potential to add large outdoor patio out front!

- -Sunnyslope "#1 Hottest Neighborhood to be in 2020" PHOENIX MAGAZINE
- -Two Blocks South of Little Miss BBQ!