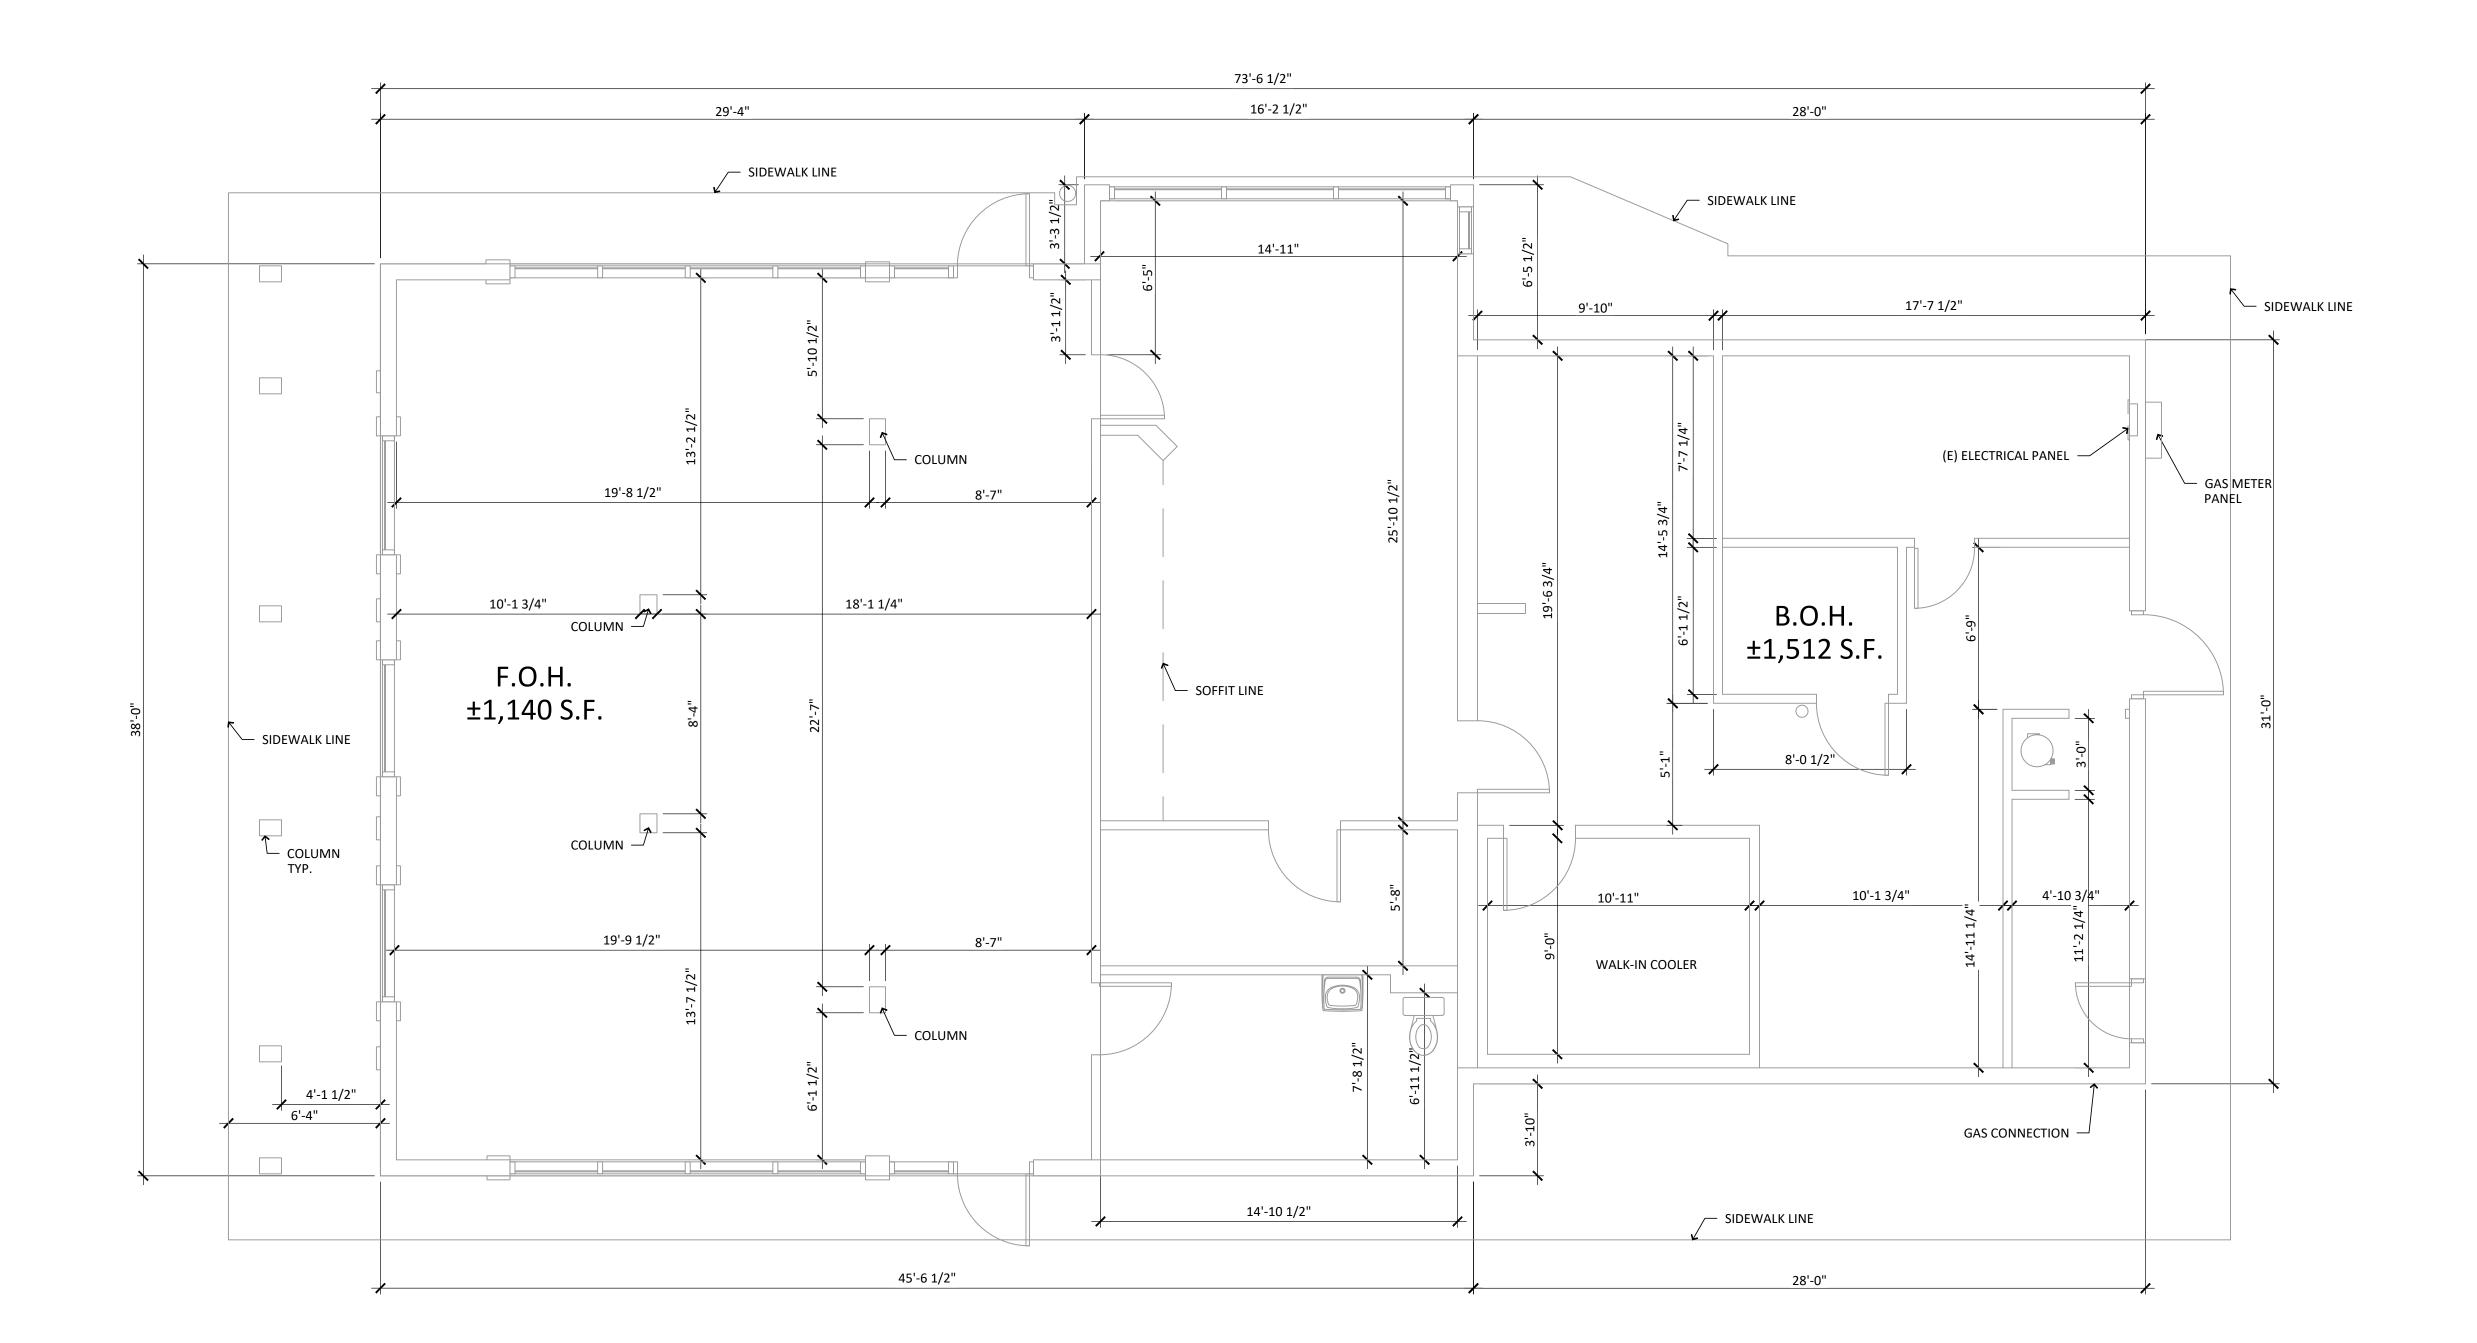

## SITE DATA

PARCEL NUMBER: 160-04-004D
EXISTING ZONING: C-2
USE PERMIT MAY BE REQUIRED:
SITE AREA: .465 ACRES (20,297.4 S.F.)

PROPOSED USE: TBD

FRONT OF HOUSE 1,140 S.F.
BACK OF HOUSE 1,512 S.F.
TOTAL BUILDING AREA: 2,652 S.F.

#### SITE DATA

PARCEL NUMBER: 160-04-004D EXISTING ZONING: C-2 USE PERMIT MAY BE REQUIRED: SITE AREA: .465 ACRES (20,297.4 S.F.)

PROPOSED USE: TBD

FRONT OF HOUSE 1,107 S.F.
BACK OF HOUSE 1,559 S.F.
TOTAL BUILDING AREA: 2,666 S.F.

**SITE DATA** PARCEL NUMBER: EXISTING ZONING: 160-04-004D C-2 USE PERMIT MAY BE REQUIRED: SITE AREA: .465 ACRES (20,297.4 S.F.) TBD PROPOSED USE: 1,140 S.F. 1,512 S.F. 2,652 S.F. FRONT OF HOUSE BACK OF HOUSE