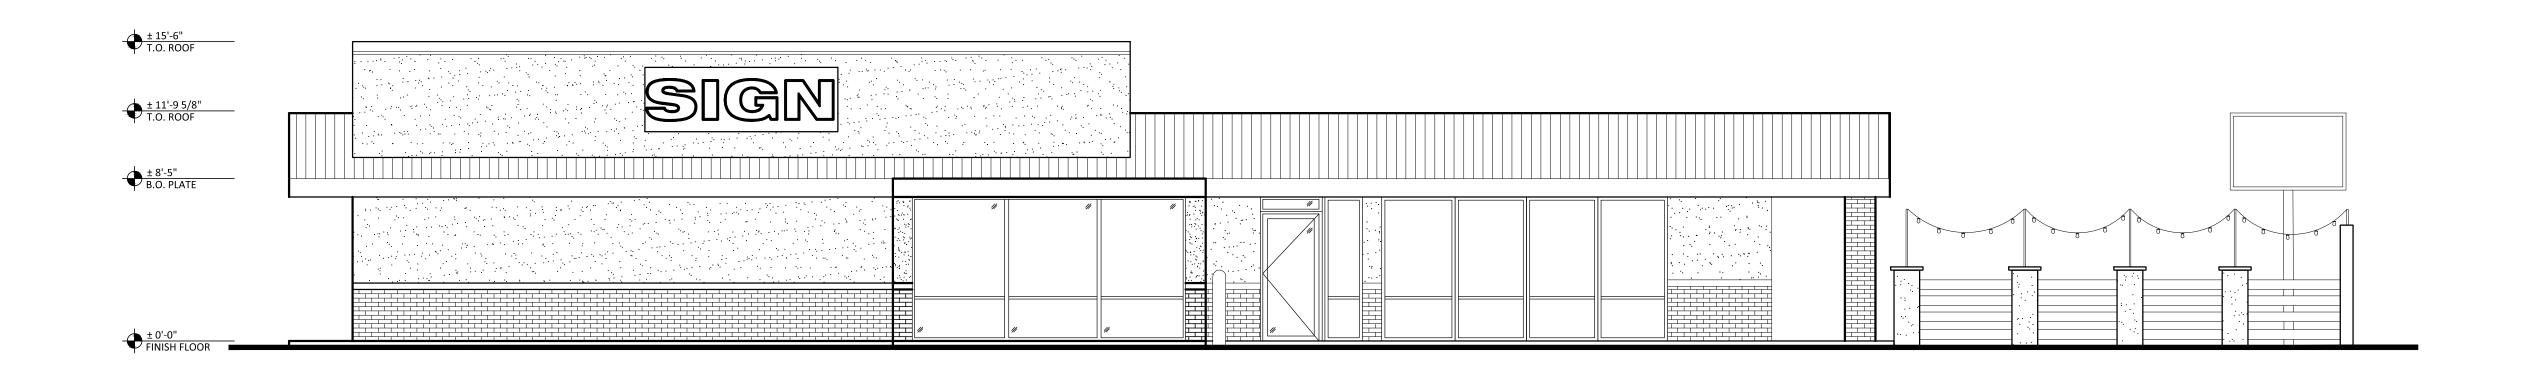

## SITE DATA

PARCEL NUMBER: 160-04-004D
EXISTING ZONING: C-2
USE PERMIT MAY BE REQUIRED:
SITE AREA: .465 ACRES (20,297.4 S.F.)

PROPOSED USE: TBD

FRONT OF HOUSE 1,140 S.F.
BACK OF HOUSE 1,512 S.F.
TOTAL BUILDING AREA: 2,652 S.F.

#### SITE DATA

PARCEL NUMBER: 160-04-004D EXISTING ZONING: C-2 USE PERMIT MAY BE REQUIRED: SITE AREA: .465 ACRES (20,297.4 S.F.)

PROPOSED USE: TBD

FRONT OF HOUSE 1,107 S.F.
BACK OF HOUSE 1,559 S.F.
TOTAL BUILDING AREA: 2,666 S.F.

**SITE DATA** PARCEL NUMBER: EXISTING ZONING: 160-04-004D C-2 USE PERMIT MAY BE REQUIRED: SITE AREA: .465 ACRES (20,297.4 S.F.) TBD PROPOSED USE: 1,140 S.F. 1,512 S.F. 2,652 S.F. FRONT OF HOUSE BACK OF HOUSE