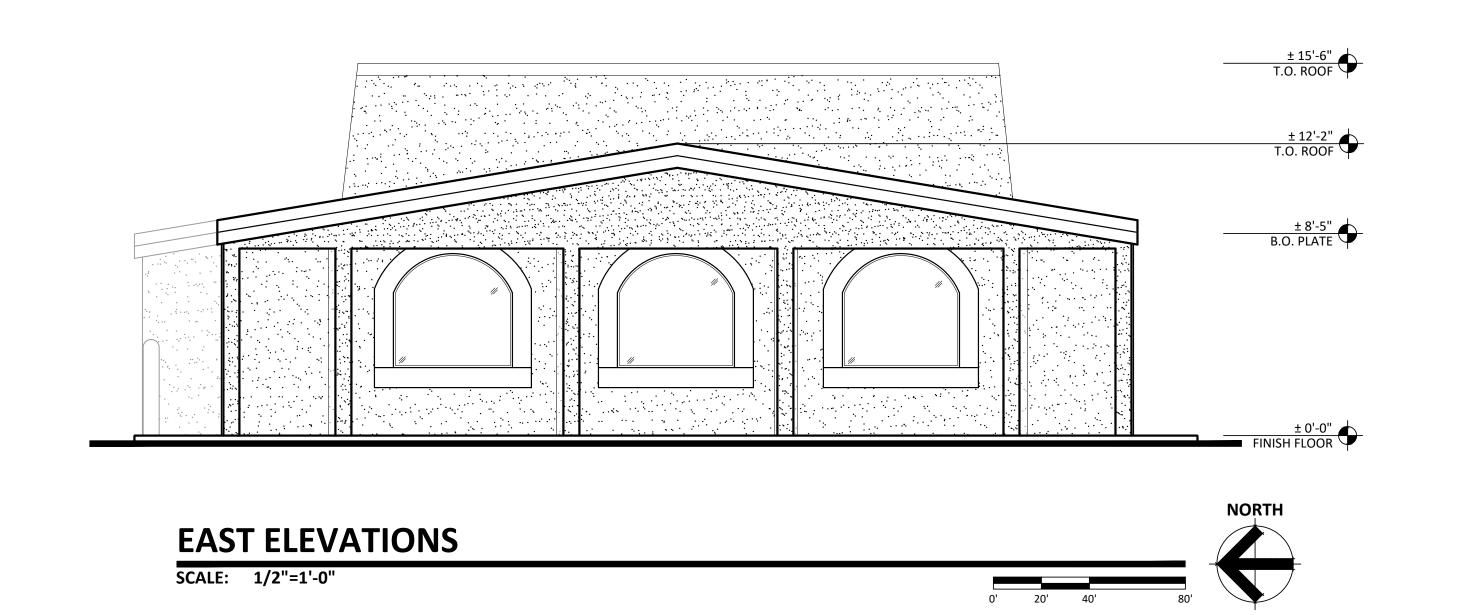

## SITE DATA

PARCEL NUMBER: 160-04-004D
EXISTING ZONING: C-2
USE PERMIT MAY BE REQUIRED:
SITE AREA: .465 ACRES (20,297.4 S.F.)

PROPOSED USE: TBD

FRONT OF HOUSE 1,140 S.F.
BACK OF HOUSE 1,512 S.F.
TOTAL BUILDING AREA: 2,652 S.F.

N 7TH & E ORCHID LN 8601 N 7TH ST PHOENIX, AZ 85020 DATE: 09-29-2021 (PRELIMINARY)