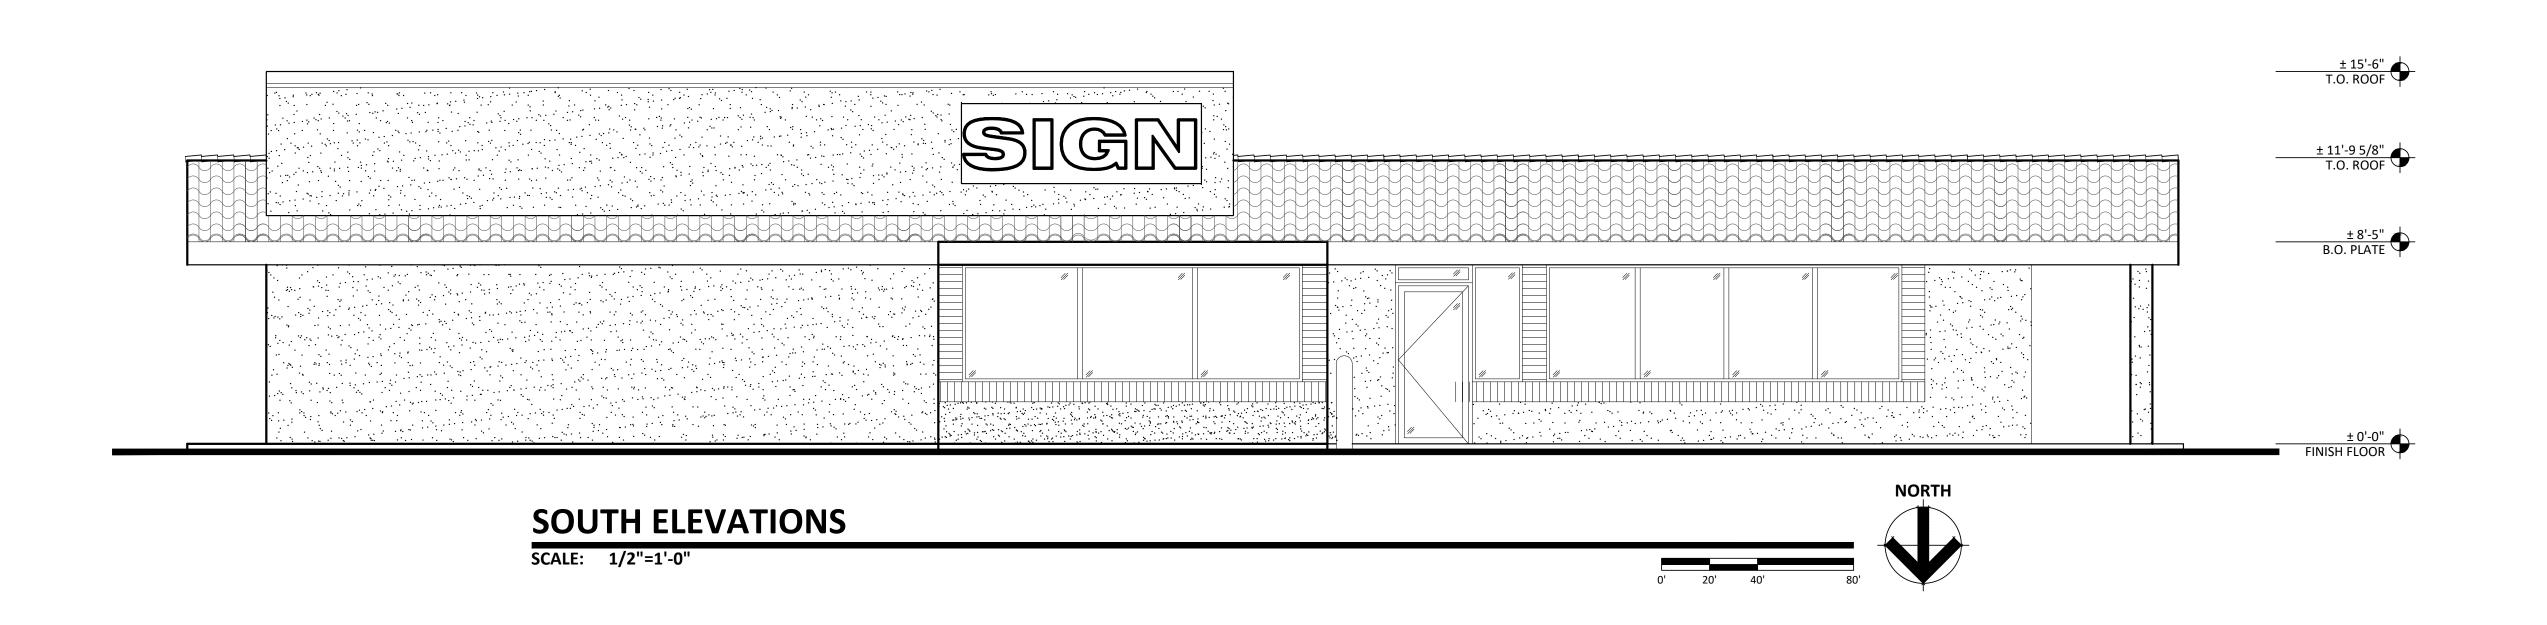

N 7TH & E ORCHID LN 8601 N 7TH ST PHOENIX, AZ 85020 DATE: 09-29-2021 (PRELIMINARY)

**SITE DATA** PARCEL NUMBER: EXISTING ZONING: 160-04-004D C-2 USE PERMIT MAY BE REQUIRED: SITE AREA: .465 ACRES (20,297.4 S.F.) TBD PROPOSED USE: 1,140 S.F. 1,512 S.F. 2,652 S.F. FRONT OF HOUSE BACK OF HOUSE