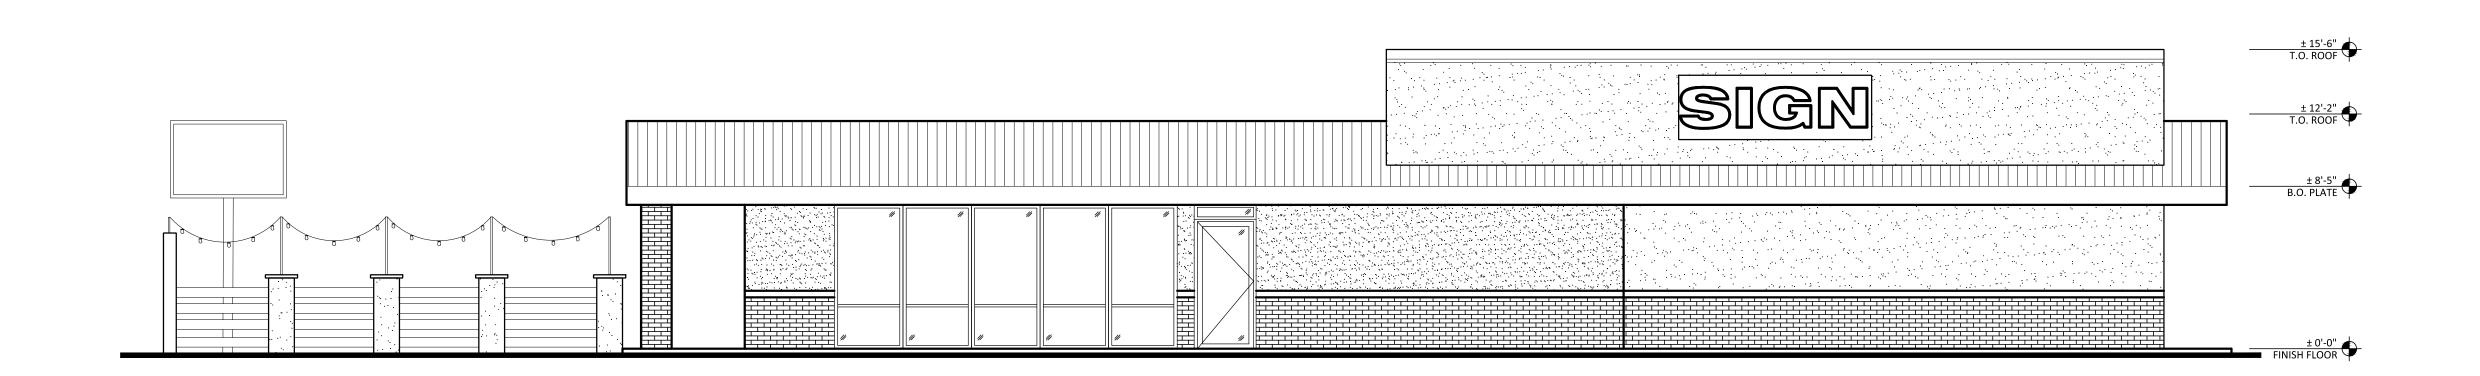

## SITE DATA

PARCEL NUMBER: 160-04-004D
EXISTING ZONING: C-2
USE PERMIT MAY BE REQUIRED:
SITE AREA: .465 ACRES (20,297.4 S.F.)

PROPOSED USE: TBD

FRONT OF HOUSE 1,140 S.F.
BACK OF HOUSE 1,512 S.F.
TOTAL BUILDING AREA: 2,652 S.F.

#### SITE DATA

PARCEL NUMBER: 160-04-004D EXISTING ZONING: C-2 USE PERMIT MAY BE REQUIRED: SITE AREA: .465 ACRES (20,297.4 S.F.)

PROPOSED USE: TBD

FRONT OF HOUSE 1,107 S.F.
BACK OF HOUSE 1,559 S.F.
TOTAL BUILDING AREA: 2,666 S.F.

**SITE DATA** PARCEL NUMBER: EXISTING ZONING: 160-04-004D C-2 USE PERMIT MAY BE REQUIRED: SITE AREA: .465 ACRES (20,297.4 S.F.) TBD PROPOSED USE: 1,140 S.F. 1,512 S.F. 2,652 S.F. FRONT OF HOUSE BACK OF HOUSE