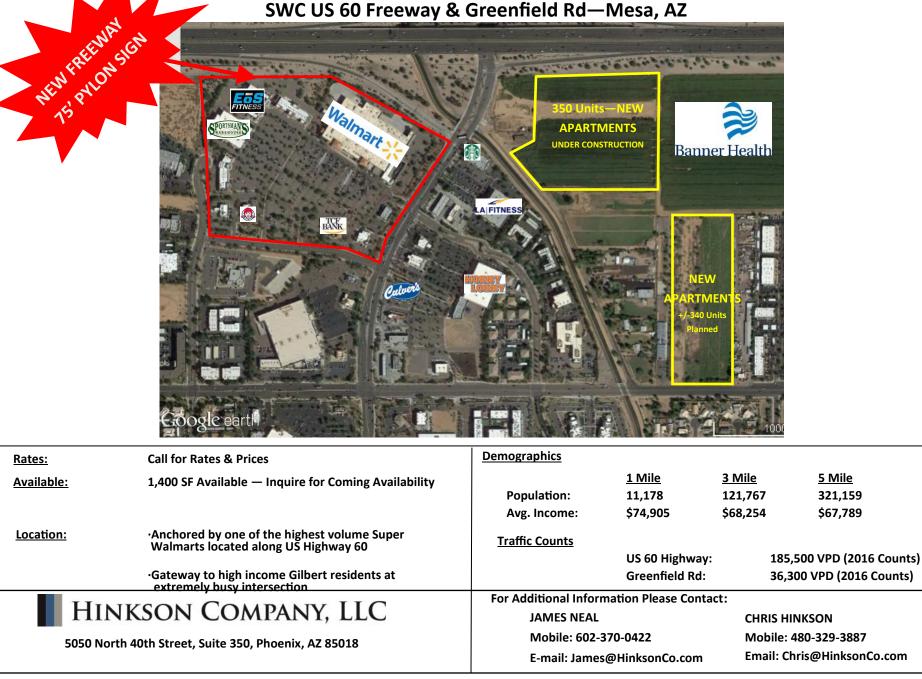

SWC US 60 Freeway & Greenfield Rd—Mesa, AZ

The information contained herein has been obtained from sources believed reliable. While we do not doubt its accuracy, we have not verified it and make no guarantee, warranty, or representation to independently confirm its accuracy and completeness. Any projections, opinions, assumptions or estimates used are for example only, and do not represent the current or future performance of the property. The value of this transaction to you depends on tax and other factors which should be evaluated by your tax, financial and legal advisors. You and your advisors should conduct a careful, independent investigation of the property to determine to your satisfaction the suitability of the property for your needs.