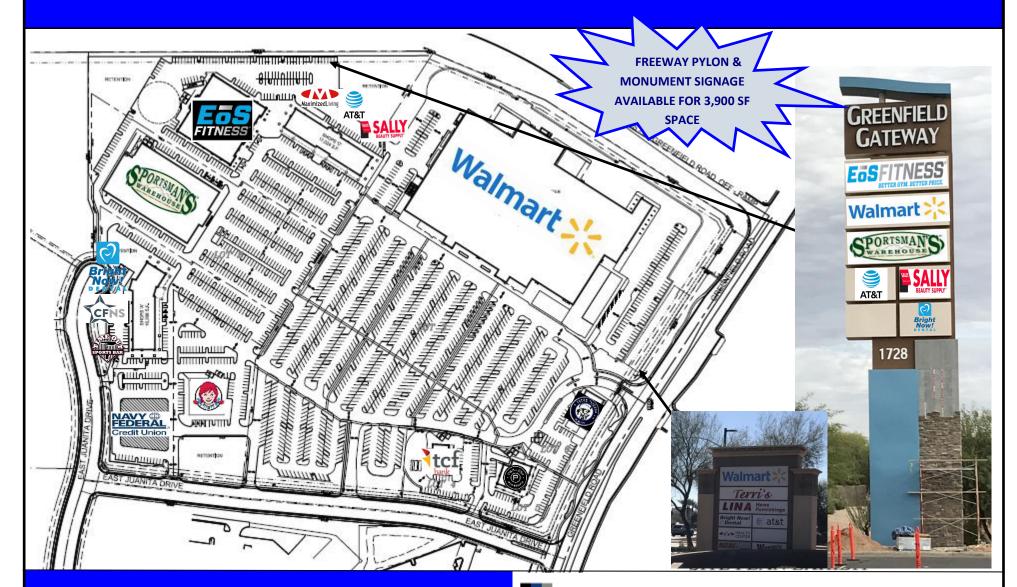

**Site Plan** 

## **GREENFIELD GATEWAY** SWC US HIGHWAY 60 & GREENFIELD RD—Mesa, AZ